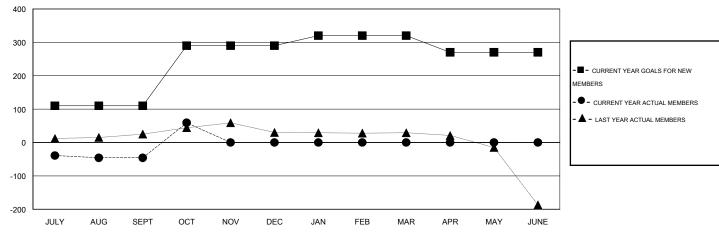

#### GOALS AND ACTUAL MEMBERS CUMULATIVE

| DROPPED CLUBS: 1 |    | 36 CLUBS OF 58 ADDED 1 OR MORE | GENDER DISTRIBUTION                   |                                |     |
|------------------|----|--------------------------------|---------------------------------------|--------------------------------|-----|
|                  |    | NEW MEMBERS                    | MALE<br>FEMALE                        | 1,993 (88.93%)<br>248 (11.07%) |     |
| DROPPED MEMBERS  |    |                                | I LIWALL                              | 210 (11.0170)                  |     |
| DECEASED         | 2  | CLICK HERE FOR HEALTH          | EANILY LINE MEMBERS                   |                                | 742 |
| CLUB CANCELLED   | 42 | ASSESSMENT DATA                | FAMILY UNIT MEMBERS HEAD OF HOUSEHOLD |                                | 278 |
| OTHER            | 46 |                                |                                       |                                | 464 |
| TOTAL            | 90 |                                | NON-HEAD OF HOUSEHOLD                 |                                |     |

## LOCATION INDIA

GMT CA 6

| Clubs                 |                  |           |                  |                  | Members               |                    |                                     |                    |                  |  |
|-----------------------|------------------|-----------|------------------|------------------|-----------------------|--------------------|-------------------------------------|--------------------|------------------|--|
| RESULTS FOR 2014-2015 |                  |           |                  |                  | RESULTS FOR 2014-2015 |                    |                                     |                    |                  |  |
| QUARTER               | NEW CLUB<br>GOAL | NEW CLUBS | DROPPED<br>CLUBS | NET<br>GAIN/LOSS | QUARTER               | NEW MEMBER<br>GOAL | CHARTER AND<br>NEW MEMBERS<br>ADDED | DROPPED<br>MEMBERS | NET<br>GAIN/LOSS |  |
| JULY/AUG/SEPT         | 2                | 0         | 1<br>0           | -1<br>0          | JULY/AUG/SEPT         | 110<br>180         | 39<br>110                           | 85<br>5            | -46<br>105       |  |
| JAN/FEB/MAR           | 1<br>1<br>0      | 0         | 0                | 0                | JAN/FEB/MAR           | 30<br>-50          | 0                                   | 0                  | 0                |  |
| APR/MAY/JUNE          | U                | 0         | U                | 0                | APR/MAY/JUNE          | -50                | 0                                   | U                  | U                |  |