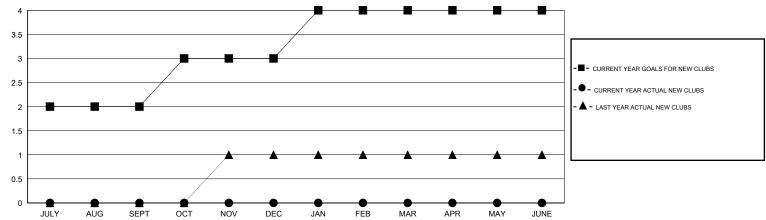

#### GOALS AND ACTUAL NEW CLUBS CUMULATIVE

## LOCATION INDIA

GMT CA 6

| Clubs                 |                  |           |                  |                  | Members               |                    |                                     |                    |                  |  |
|-----------------------|------------------|-----------|------------------|------------------|-----------------------|--------------------|-------------------------------------|--------------------|------------------|--|
| RESULTS FOR 2014-2015 |                  |           |                  |                  | RESULTS FOR 2014-2015 |                    |                                     |                    |                  |  |
| QUARTER               | NEW CLUB<br>GOAL | NEW CLUBS | DROPPED<br>CLUBS | NET<br>GAIN/LOSS | QUARTER               | NEW MEMBER<br>GOAL | CHARTER AND<br>NEW MEMBERS<br>ADDED | DROPPED<br>MEMBERS | NET<br>GAIN/LOSS |  |
| JULY/AUG/SEPT         | 2                | 0         | 1<br>0           | -1<br>0          | JULY/AUG/SEPT         | 110<br>180         | 39<br>110                           | 85<br>5            | -46<br>105       |  |
| JAN/FEB/MAR           | 1<br>1<br>0      | 0         | 0                | 0                | JAN/FEB/MAR           | 30<br>-50          | 0                                   | 0                  | 0                |  |
| APR/MAY/JUNE          | U                | 0         | U                | 0                | APR/MAY/JUNE          | -50                | 0                                   | U                  | U                |  |